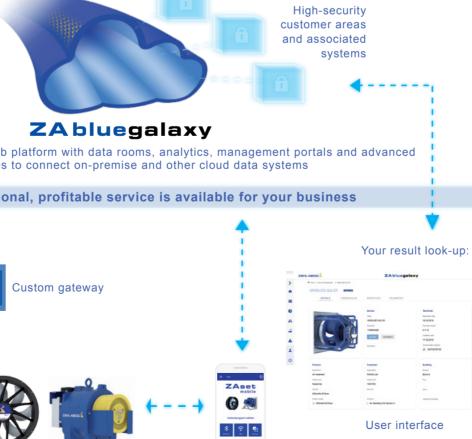

### ZAbluegalaxy

Cloud-based data room for smart device monitoring

### Be the first to take off with us! - Register here now: ziehl-abegg.com/getstarted-zabluegalaxy

Get your company ready for a 360° overview of all your networkable devices, from fans and motors to complex elevator systems. You and your customers can join ZAbluegalaxy with just one network-capable device. The ZAbluegalaxy opens up high-security virtual data rooms that are in a class of their own, specializing in ventilation, control and drive technology.

With our smart cloud technologies you get a real-time view of all your networked products at the click of a mouse. Remote monitoring automatically forwards warnings to you by e-mail, SMS or WhatsApp. In safe mode you can monitor, communicate with, and analyse in secure mode, using highly intelligent features, all the status of your devices, or those of your customers, worldwide - wherever vou are.

Manage productivity and control your devices through a clear user interface with all of the relevant information you need at your fingertips. Some examples of information you can access include current fan status (e.g. temperature, vibration, motor parameters), **predictive maintenance** information, and the current and past performance of your products or those of your customers.

All networkable products

<sup>360°</sup> overview of all devices, applications and processes, every second, every day – ready worldwide for immediate business decisions and long-term planning

With just one click you have an overview of all your networked devices, their condition and processes, conveniently and clearly from anywhere in the world.

CONNECTING

Every networkable device from fans to All operations of your products, elevators

- gateways, frequency converters, fans or elevator drives
- Open standards based on MQTT commu- Automatic alarms on each mobile device nication
- · Secure connection and communication
- Scalable worldwide, starting with a single device
- Hardware independent cloud connection for any device with BUS communication