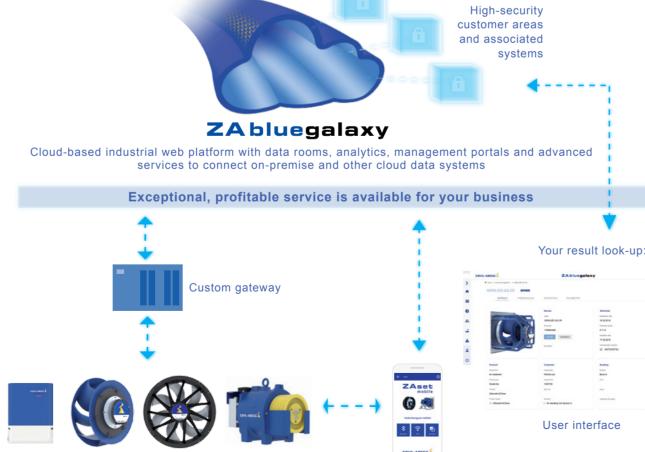

### ZAbluegalaxy

Cloud-based data room for smart device monitoring

### Be the first to take off with us! - Register here now: ziehl-abegg.com/getstarted-zabluegalaxy

Get your company ready for a 360° overview of all your networkable devices, from fans and motors to complex elevator systems. You and your customers can join ZAbluegalaxy with just one network-capable device. The ZAbluegalaxy opens up high-security virtual data rooms that are in a class of their own, specializing in ventilation, control and drive technology.

With our smart cloud technologies you get a real-time view of all your networked products at the click of a mouse. Remote monitoring automatically forwards warnings to you by e-mail, SMS or WhatsApp. In safe mode you can monitor, communicate with, and analyse in secure mode, using highly intelligent features, all the status of your devices, or those of your customers, worldwide - wherever vou are.

Manage productivity and control your devices through a clear user interface with all of the relevant information you need at your fingertips. Some examples of information you can access include current fan status (e.g. temperature, vibration, motor parameters), **predictive maintenance** information, and the current and past performance of your products or those of your customers.

All networkable products

<sup>360°</sup> overview of all devices, applications and processes, every second, every day – ready worldwide for immediate business decisions and long-term planning

With just one click you have an overview of all your networked devices, their condition and processes, conveniently and clearly from anywhere in the world.

CONNECTING

Every networkable device from fans to All operations of your products, elevators

- gateways, frequency converters, fans or elevator drives
- Open standards based on MQTT commu- Automatic alarms on each mobile device nication
- · Secure connection and communication
- Scalable worldwide, starting with a single device
- Hardware independent cloud connection for any device with BUS communication