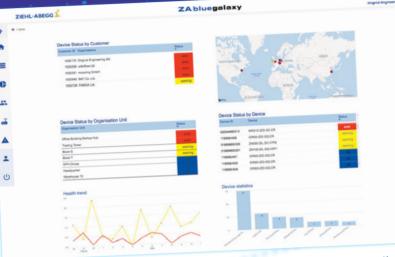

Manage productivity and control your devices through a clear user interface with all of the relevant information you need at your fingertips. Some examples of information you can access include current fan status (e.g. temperature, vibration, motor parameters), **predictive maintenance** information, and the current and past performance of your products or those of your customers.

### Convenient information look-up from any location worldwide, for each individual network connect device, in a matter of seconds, for example:

| ridwide look-up | Bearing condition e.g. lubrication problems, damaged elements                 |
|-----------------|-------------------------------------------------------------------------------|
|                 | <b>Operating state</b> e.g. contamination and cooling condition               |
| Idwic           | Vibration state e.g. unbalance detection                                      |
|                 | <b>Operating hours</b> e.g. load profile of the fan                           |
|                 | Measurement parameter e.g. acceleration and temperature sensor                |
|                 | <b>Predictive maintenance</b> e.g. calculations of the remaining service life |

All networkable products

<sup>360°</sup> overview of all devices, applications and processes, every second, every day – ready worldwide for immediate business decisions and long-term planning

With just one click you have an overview of all your networked devices, their condition and processes, conveniently and clearly from anywhere in the world.

### INFORMATION AND **ADMINISTRATION**

Data storage and reporting

- Continuously monitor device data in the
  User administration cloud at any time
- · Log technical malfunctions or defective components that lead to breakdowns
- · Integration of important data from other · Alarm management and other notificadata sources or even from other IoT platforms
- Use of advanced data storage functions